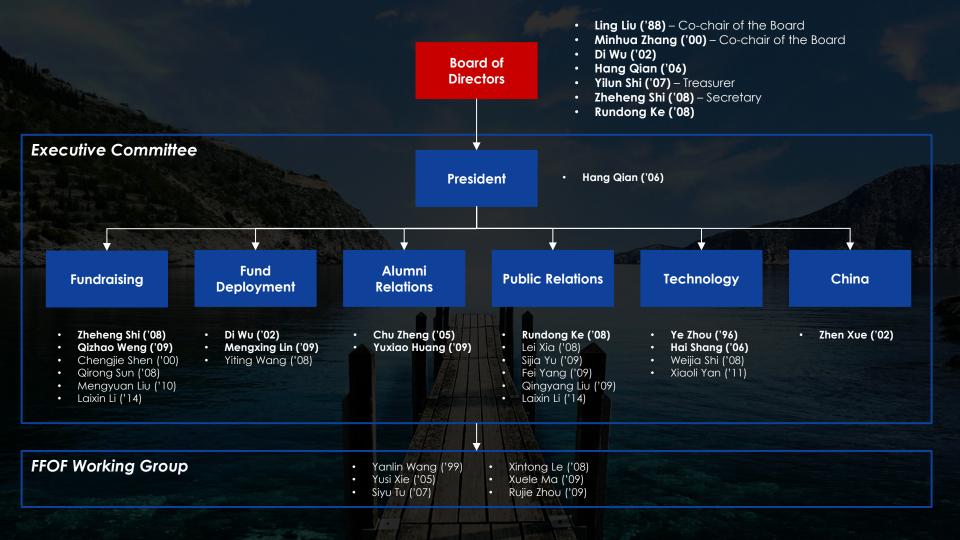

f
Unemployment

**7**Broken
Ribs

140
Days of Medical
Negligence

30

Days of Emergency

180
Days of

Unconsciousness

60

Days of Police
Misfeasance

Heart Broken Family

### Support from Our Community

Days of Campaigning

449
Donations

\$65,463 in Total Fundraising

12
Countries & Regions

ATL-LAX-PVG, with the support of Fuzhong alumni and friends, and the help of Shaohong's college classmates, he was admitted by Huashan for world-class medical treatment on 12/16/2014

### Key Words of 2014

Community Volunteer **Alma Mater** Luncheon Scholarship Snare Drum FDFZ Give-A-Hand New Shaohong Fuzhong Clarinet Life of Pi FFOF Student Donation Harvard Contribution Theater Wang Dehong Human Thanksgiving Teaching Foundation Care Alumni Support Education Reading Picnic Social Performing Arts





### 2015 Program Overview



Alumni Program: USD 5,000

Total Need: ~USD 27,000

#### **FFOF Career Program**



- **Semi-annual** Career Panels
- First career panel on 3/7: alums working in finance
- Upcoming career panel in September featuring alums working in more fields

#### **FFOF Career Program**

- Online resources are now open for all FDFZ alums
- Job Board: http://www.fdfzalumni.org/jobs/
- Upload Your Resume:
   http://www.fdfzalumni.org/career-panel/
- Meet Alums Featured in Humans of FDFZ



#### FFOF Career Program



**Onsite Events** 



**Online Resources** 



**Great Alums** 

#### Support on Student Resource Center



- A lounge space at Fuzhong
- Intellectual discussions
- Critical thinking
- 251 imported books in reserve

Support on Student Resource Center

- Double