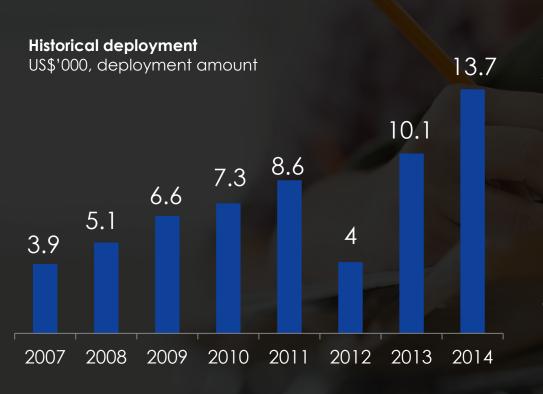

### Educational Deployment<sup>1</sup> Summary

- 1. All deployments are accounted on a cash basis future commitments are not included
- 2. Assumed an average exchange rate of CNY/USD = 6.11