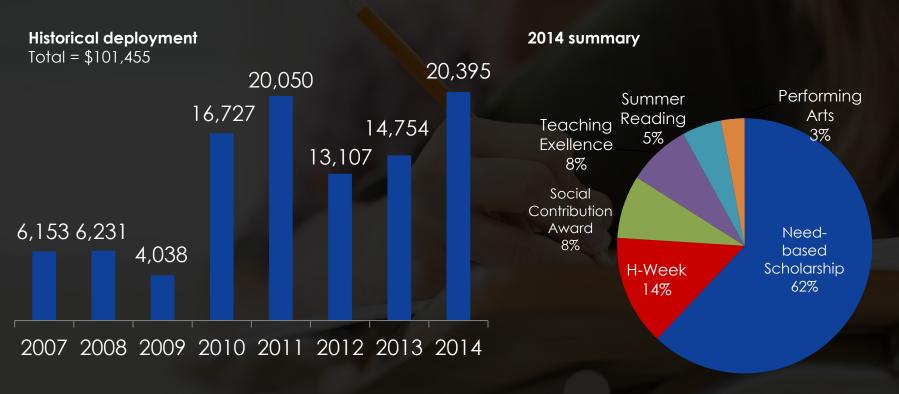

### Educational Deployment<sup>1</sup> Summary

- 1. All deployments are accounted on a cash basis future commitments are not included
- 2. Assumed an average exchange rate of CNY/USD = 6.11