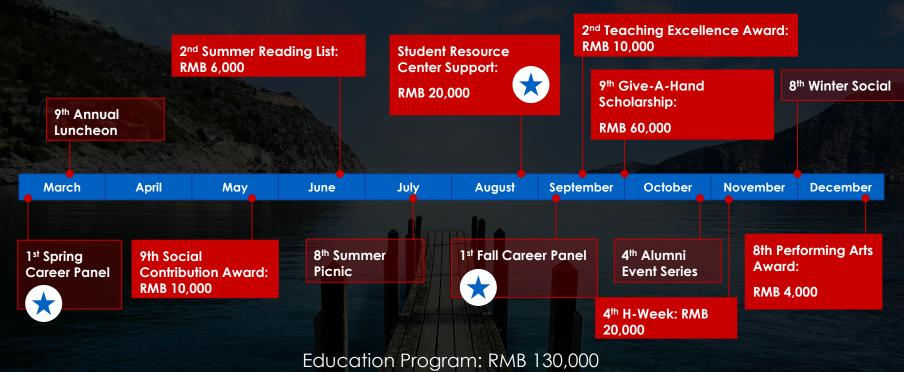

### Teaching Excellence Award (1st Year)

#### **Purpose**

Highlight and Maintain the Teaching Tradition at Fuzhong

#### **Nominees**

Love & Respect

**Major criteria** 

### Teaching Excellence Award (1st Year)

Focus on teaching with creativity

Care of students with equal treatment

**Emphasis** on well-rounded development of students

# Teaching Excellence Award (1st Year)

RMB 10,000

### Summer Reading List (1st Year)

**Connect** students with alumni

**8 books** recommended for summer reading, covering economics, science, philosophy, art, literature...

Cooperate with the English
Department as summer
homework

### "Give A Hand" Wang Jialian Scholarship (8th Year)

"我非常感谢王家连助学金的捐赠校友用他们的时间和金钱来助贫困学生。同时这也让我感受到了一点点的帮助给别人带来的绝不是一点一滴的温暖。"

"感谢您们给予我关心与帮助,作为一名复旦的学子。我会加倍地努力学习,使自己成为对社会有用的人才,滴水之恩,今后我当涌泉相报,再次感谢你们。"

RMB 85,000 (15 Recipients)

### Social Contribution Award (8th Year)

6 Applicants

Winners

Time Bank:

New Solution to Retirement Care in Metropolis

**Hopes of the Stars:** 

Quality Education Programs at Local Communities in Shanghai

RMB  $5,000 \times 2$ 

# Performing Arts Award (7th Year)

11 Applicants
Winners
Percussion Music
Clarinet

Other applicants
Oboe
Flute
Traditional dance
Saxophone

RMB 2,000 × 2

# H-Week (3rd Year)

Week-long immersion program at Harvard University

Two Fuzhong students were interviewed, selected and sponsored by the Foundation

LI Huiwen JI Shiyu

Post trip essays and photos from the students can be browsed on our website

# Spring Luncheon (8th Year)

# Summer Picnic (7<sup>th</sup> Year)

### Fall Alumni Event Series (3rd Year)

Cooperative program with the Flea Theater

In support of our **alumni artist** at the Flea

Bring cultural enrichment to the general alumni body in NYC

# Winter Social (7th Year)