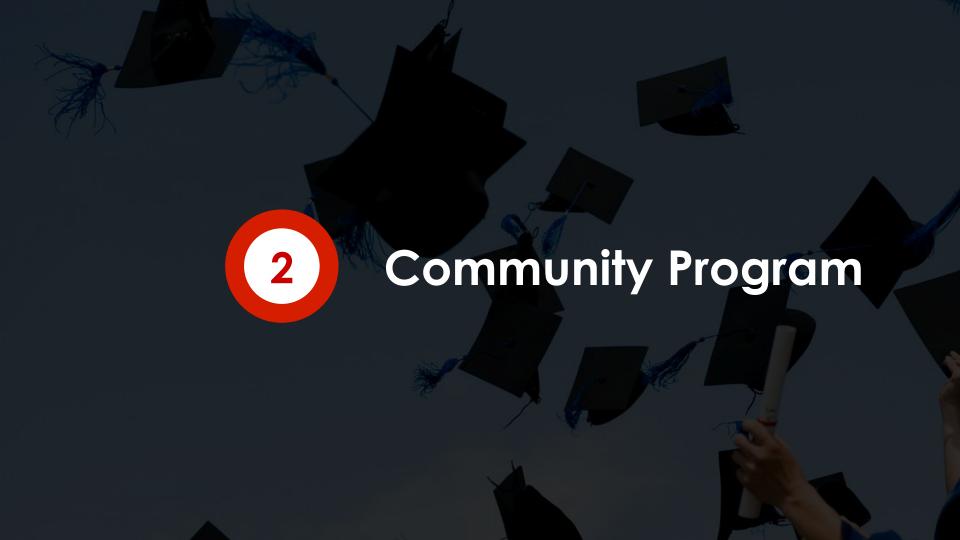

# New York Community Event

- Spring Luncheon
- Summer Picnic
- Thanksgiving Lunch
- Women In Analytics Career Panel
- Data Scientist Career Panel

## New York Community Event

- Chicago
- Boston
- San Francisco
- Los Angels
- Seattle