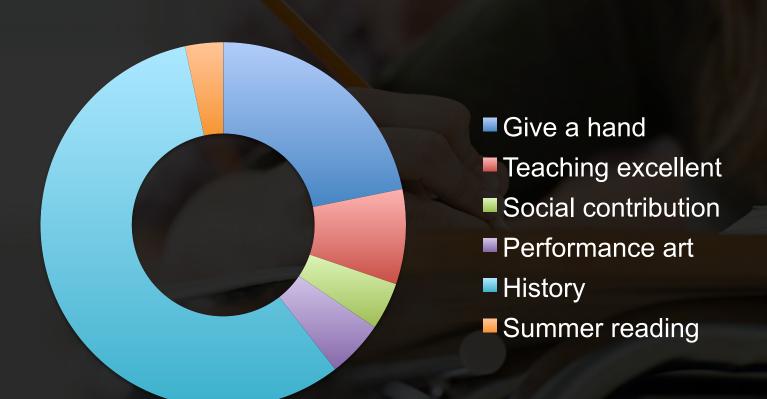

### 2018 Awards Granted Amount



## Teaching Excellent Awards



- From Class 1988 to Class 1995,
- more than 77 students
- participated in the nomination of their teacher Yanyan Meng

### Performing Arts & Social Contribution





# New York Community Event

- Spring Luncheon
- Summer Picnic
- Thanksgiving Lunch
- Women In Analytics Career Panel
- Data Scientist Career Panel

## New York Community Event







- Chicago
- Boston
- San Francisco
- Los Angels
- Seattle





#### **Income Statement**

| Income items        | 2018     | 2017     |
|---------------------|----------|----------|
| General Income      | 17,484   | 24,084   |
| Individual Donation | 12,494   | 14,724   |
| Program income      | 4,990    | 9,360    |
| Amazon Referral     | 415      | 551      |
| Corporate Matching  | 2,134    | 625      |
| In